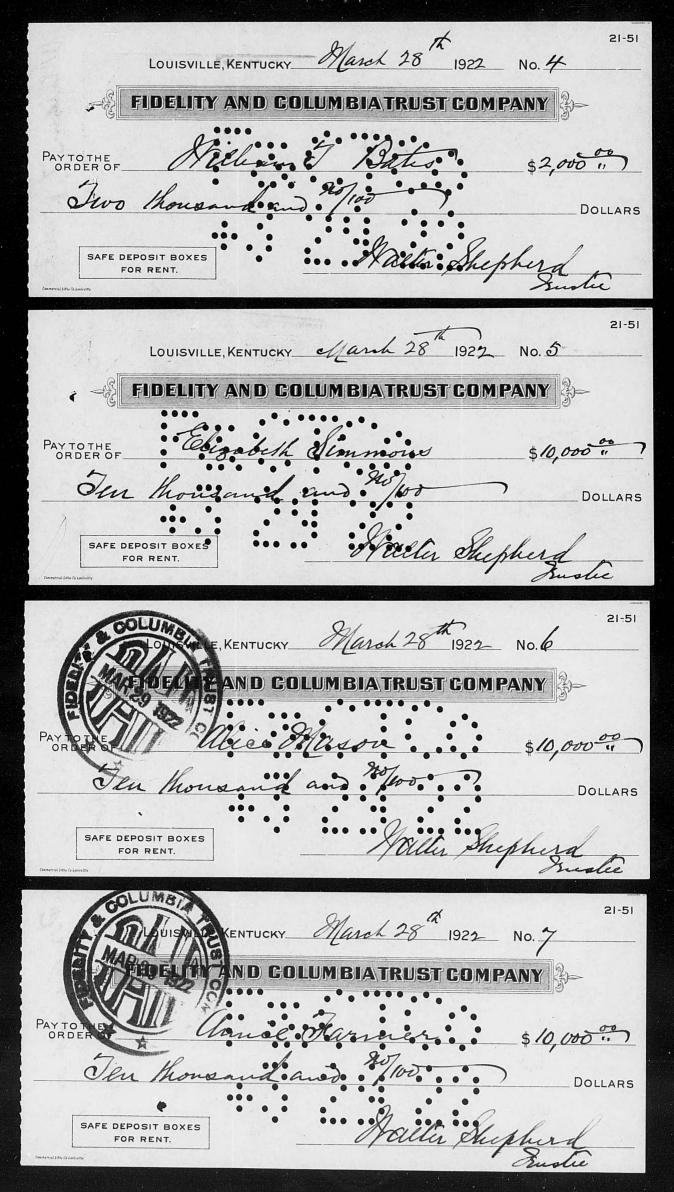

Immediate notice of any change in address will be appreciated by the Company.

This should be given in writing to avoid mistakes.

Your co-operation in this will insure the prompt receipt of statement.

2000 - French Louisville, Ky. Harch 27 1922 FIDELITYAND BOLUMBIA TRUST BUMPANY OR ORDER \$ 7,500 4 Deven thousand five DOLLARS Alter Shepherd Justice LOUISVILLE, KENTUCKY March 28 1922 No. / FIDELITY AND COLUMBIATRUST COMPANY & DOLLARS Mer Shepherd LOUISVILLE, KENTUCKY March 28 1922 No. 3 FIDELITY AND COLUMBIATRUST COMPANY DOLLARS Hallow Supher Studies LOUISVILLE, KENTUCKY March 28 1922 No. 2 FIDELITY AND COLUMBIATRUST COMPANY DOLLARS Shepherd

Alcarle tand

William J. Batil

10,311-5

Mice Bars

10,311-L

May Warn

William T. Bate

Elizabeth Simmon

For deposit only Alice Mason For deposit only armer.

LOUISVILLE, KENTUCKY March 29 1922 No. 9 LITY AND COLUMBIATRUST COMPANY 🐎 The toilizers Marional Bank \$ 5,000 " Malla Shepherd SAFE DEPOSIT OOXES FOR RENT. 21-51 LOUISVILLE, KENTUCKY March 29 1922 No. 10 DELITY AND COLUMBIATRUST COMPANY DOLLARS