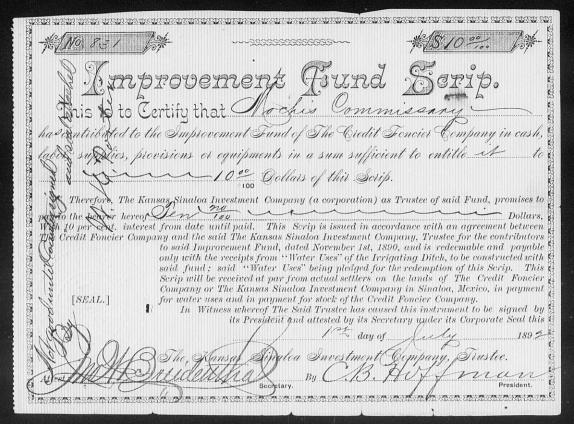

Land Tixnd Certificate. This is to Certify that TEKE Toring as Ogid into the Treasury of The Kansas Sinalca Investment Company Gollars, on account of the "Land Fund" Said amount to be placed to the credit of The Credit Foncier Company, to be applied on the contract existing between said The Credit Foncier Company and this Company for the purchase of certain lands in the State of Sinaloa, Mexico. In the event said The Credit Forcier Company shall fail to purchase said lands, as per contract, then this Company, or its successor, will receive this Certificate in payment for land at Five Dollars per acre without "water uses," and will convey same to actual settlers in accordance with the terms of said agreement between the said The Credit Foncier Company and the Company. [SEAL.] In Witness whereof The Karsas Sinaloa Investment Company has caused this Cer-tificate to be specified its President and affected by its Secretary under its THE AKANSAS SINALOA INVESTMENT COMPANY.