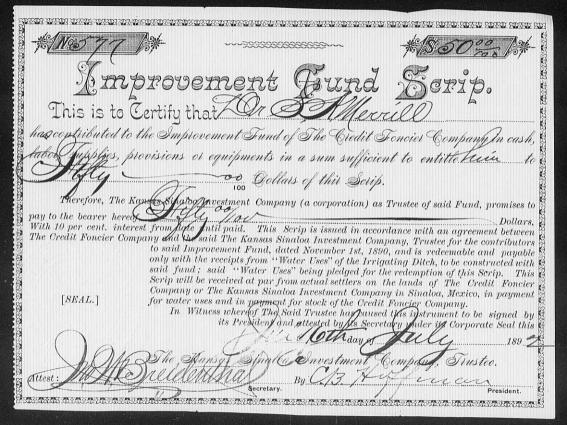

Land Tixnd Certificate. This is to Certify that TEKE Toring as Ogid into the Treasury of The Kansas Sinalca Investment Company Gollars, on account of the "Land Fund" Said amount to be placed to the credit of The Credit Foncier Company, to be applied on the contract existing between said The Credit Foncier Company and this Company for the purchase of certain lands in the State of Sinaloa, Mexico. In the event said The Credit Forcier Company shall fail to purchase said lands, as per contract, then this Company, or its successor, will receive this Certificate in payment for land at Five Dollars per acre without "water uses," and will convey same to actual settlers in accordance with the terms of said agreement between the said The Credit Foncier Company and the Company. [SEAL.] In Witness whereof The Karsas Sinaloa Investment Company has caused this Cer-tificate to be specified its President and affected by its Secretary under its THE AKANSAS SINALOA INVESTMENT COMPANY.